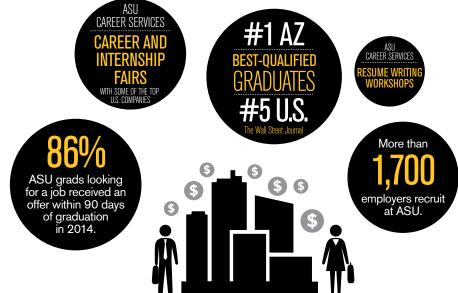

#### On to medical school

ASU graduates have higher GPA scores than the national average for students accepted to medical school.
For fall 2015, ASU graduates have been accepted into top medical schools such as Stanford, Mayo, Washington University in St. Louis, Northwestern, Baylor and dozens of others.